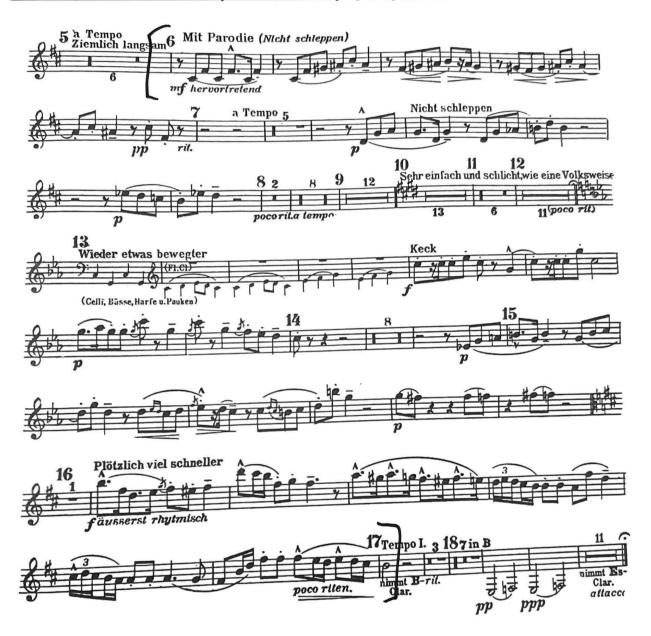

### **ORCHESTRAL EXCERPTS:**

- 1) Mahler: Symphony No. 1,
  - a) mvt I, CI. 2 for Bb Clarinet [29] to end
  - b) mvt IV, Cl. 2 for C Clarinet pickups to [6] to 5 after [8]

2) Rimsky-Korsakov: Scheherazade – solos from mvts. II, III, and IV