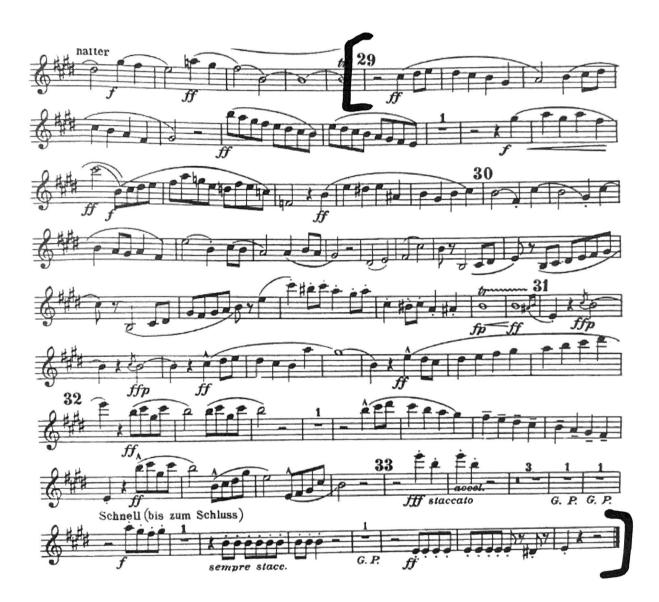

### **ORCHESTRAL EXCERPTS:**

- 1) Mahler: Symphony No. 1,
  - a) mvt I, CI. 2 for Bb Clarinet [29] to end
  - b) mvt IV, Cl. 2 for C Clarinet pickups to [6] to 5 after [8]

2) Rimsky-Korsakov: Scheherazade – solos from mvts. II, III, and IV

OPTIONAL excerpts for Eb Clarinet:

A) Mahler Symphony No. 1, mvt. I – pickups to 2 before [30] to 15 after [33]