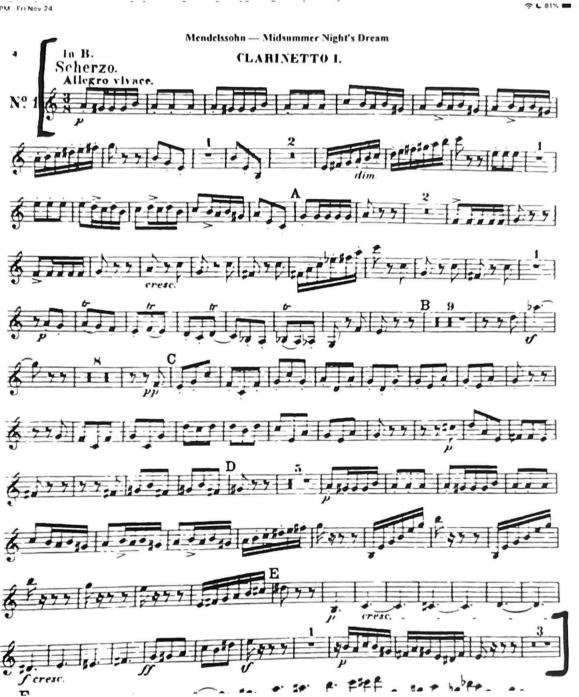

3) Mendelssohn: Midsummer Night's Dream – Scherzo, beginning until 19 after E

OPTIONAL excerpts for Bass Clarinet: A) Mahler: Symphony No. 1, mvt. I, mm. 9–13

B) Mahler: Symphony No. 1, mvt. III, 4 after [13] through 2 before [15]

#### Clarinet Excerpt: From Mendelssohn Midsummer Night's Dream:

5 54 PM Fri Nov 24