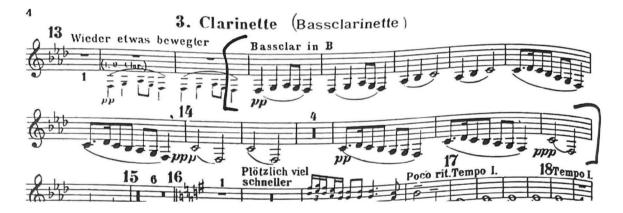

3) Mendelssohn: Midsummer Night's Dream – Scherzo, beginning until 19 after E

OPTIONAL excerpts for Bass Clarinet: A) Mahler: Symphony No. 1, mvt. I, mm. 9–13

B) Mahler: Symphony No. 1, mvt. III, 4 after [13] through 2 before [15]

#### **OPTIONAL:** Bass Clarinet Excerpt from Mahler 1, mvmt I:

**OPTIONAL:** Bass Clarinet Excerpt from Mahler 1, mvmt III: