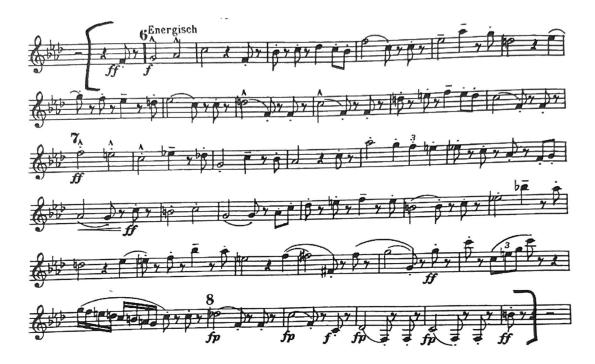

OPTIONAL excerpts for Eb Clarinet:

A) Mahler Symphony No. 1, mvt. I – pickups to 2 before [30] to 15 after [33]

# OPTIONAL: Eb Clarinet Excerpt from Mahler 1, mvmt I