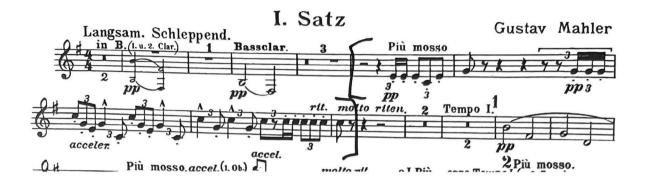

### **ORCHESTRAL EXCERPTS:**

- 1) Mahler: Symphony No. 1,
  - a) mvt I, CI. 2 for Bb Clarinet [29] to end
  - b) mvt IV, Cl. 2 for C Clarinet pickups to [6] to 5 after [8]

2) Rimsky-Korsakov: Scheherazade – solos from mvts. II, III, and IV

# **CREDO CHICAGO Clarinet Audition Music**

Clarinet Excerpt: From Mahler Symphony 1, mvmt 1, Clarinet 2 for Bb Clarinet:

Clarinet Excerpt: From Mahler Symphony 1, mvmt IV, Clarinet 2 for C Clarinet:

Clarinet Excerpt: From Rimsky-Korsakov Scherezade: