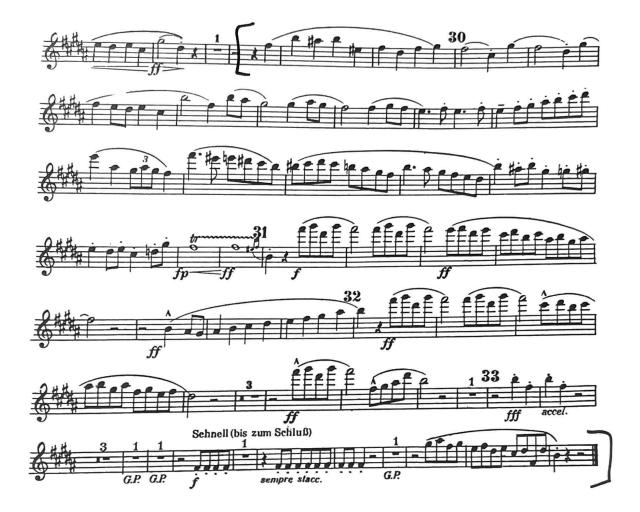

OPTIONAL excerpts for Eb Clarinet:

A) Mahler Symphony No. 1, mvt. I – pickups to 2 before [30] to 15 after [33]

# OPTIONAL: Eb Clarinet Excerpt from Mahler 1, mvmt I