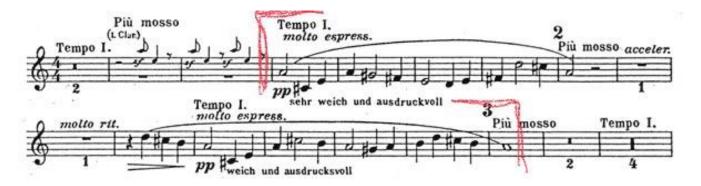

#### **ORCHESTRAL EXCERPTS:**

Mahler Symphony No. 1

- 1) I. Langsam. Schleppend. -- 1st horn (4 before #2 #3)
- 2) I. Langsam. Schleppend. -- 2nd horn (4 before #2 #3)
- 3) I. Langsam. Schleppend. -- 1st horn (#25 #27)
- 4) II. Kraftig bewegt, doch nicht zu schnell -- 1st horn (#13 4 after #16)
- 5) III. Feierlich und gemessen, ohne zu schleppend -- 2nd horn (#13 #15)

## All Horn excerpts are from Mahler Symphony No. 1

1) I. Langsam. Schleppend. -- 1st horn (4 before #2 – #3)

2) I. Langsam. Schleppend. -- 2nd horn (4 before #2 - #3)

4) II. Kraftig bewegt, doch nicht zu schnell -- 1st horn (#13 – 4 after #16)