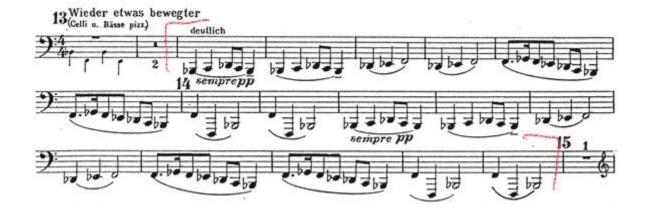

#### **ORCHESTRAL EXCERPTS:**

Mahler Symphony No. 1

- 1) I. Langsam. Schleppend. -- 1st horn (4 before #2 #3)
- 2) I. Langsam. Schleppend. -- 2nd horn (4 before #2 #3)
- 3) I. Langsam. Schleppend. -- 1st horn (#25 #27)
- 4) II. Kraftig bewegt, doch nicht zu schnell -- 1st horn (#13 4 after #16)
- 5) III. Feierlich und gemessen, ohne zu schleppend -- 2nd horn (#13 #15)

## All Horn excerpts are from Mahler Symphony No. 1

1) I. Langsam. Schleppend. -- 1st horn (4 before #2 – #3)

2) I. Langsam. Schleppend. -- 2nd horn (4 before #2 - #3)

4) II. Kraftig bewegt, doch nicht zu schnell -- 1st horn (#13 – 4 after #16)

5) III. Feierlich und gemessen, ohne zu schleppend -- 2nd horn (#13 – #15)