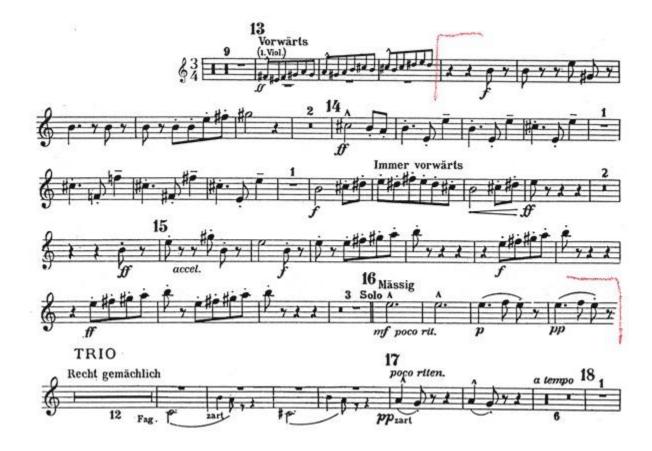

#### **ORCHESTRAL EXCERPTS:**

Mahler Symphony No. 1

- 1) I. Langsam. Schleppend. -- 1st horn (4 before #2 #3)
- 2) I. Langsam. Schleppend. -- 2nd horn (4 before #2 #3)
- 3) I. Langsam. Schleppend. -- 1st horn (#25 #27)
- 4) II. Kraftig bewegt, doch nicht zu schnell -- 1st horn (#13 4 after #16)
- 5) III. Feierlich und gemessen, ohne zu schleppend -- 2nd horn (#13 #15)

5) III. Feierlich und gemessen, ohne zu schleppend -- 2nd horn (#13 – #15)