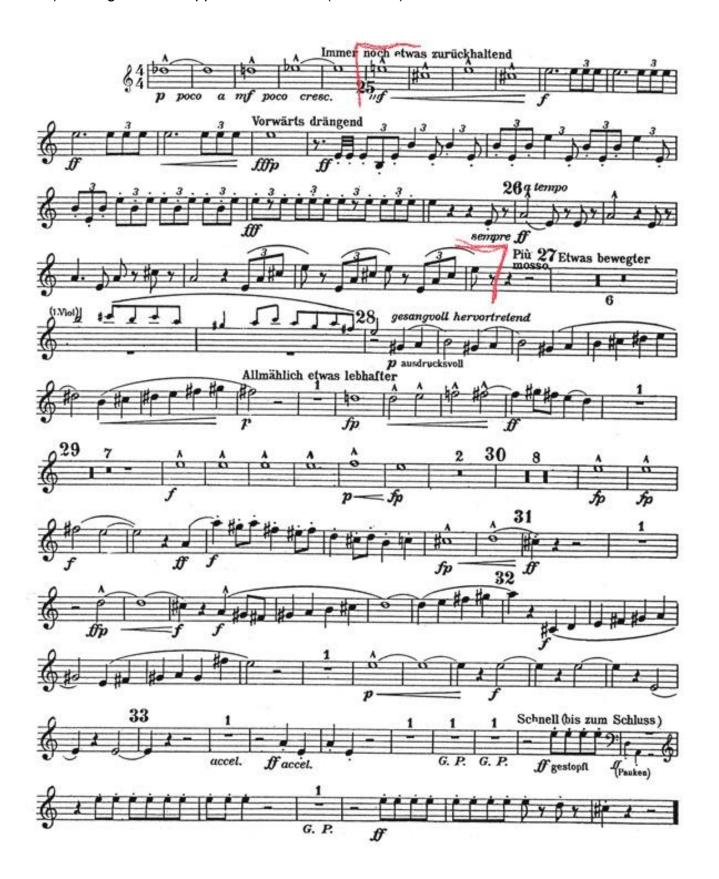

#### **ORCHESTRAL EXCERPTS:**

Mahler Symphony No. 1

- 1) I. Langsam. Schleppend. -- 1st horn (4 before #2 #3)
- 2) I. Langsam. Schleppend. -- 2nd horn (4 before #2 #3)
- 3) I. Langsam. Schleppend. -- 1st horn (#25 #27)
- 4) II. Kraftig bewegt, doch nicht zu schnell -- 1st horn (#13 4 after #16)
- 5) III. Feierlich und gemessen, ohne zu schleppend -- 2nd horn (#13 #15)

## All Horn excerpts are from Mahler Symphony No. 1

1) I. Langsam. Schleppend. -- 1st horn (4 before #2 – #3)

2) I. Langsam. Schleppend. -- 2nd horn (4 before #2 - #3)

4) II. Kraftig bewegt, doch nicht zu schnell -- 1st horn (#13 – 4 after #16)